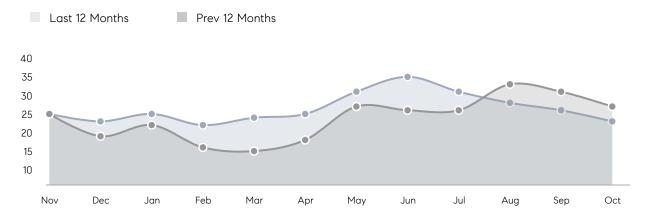

| 101%      |           |
|                | AVERAGE SOLD PRICE | \$525,500 | \$492,000 | 7%        |
|                | # OF CONTRACTS     | 5         | 8         | -37%      |
|                | NEW LISTINGS       | 4         | 7         | -43%      |
| Condo/Co-op/TH | AVERAGE DOM        | 44        | 22        | 100%      |
|                | % OF ASKING PRICE  | 100%      | 99%       |           |
|                | AVERAGE SOLD PRICE | \$573,132 | \$449,148 | 28%       |
|                | # OF CONTRACTS     | 6         | 7         | -14%      |
|                | NEW LISTINGS       | 4         | 3         | 33%       |
|                |                    |           |           |           |

Oct 2022

Oct 2021

% Change

# Wood-Ridge

### OCTOBER 2022

### Monthly Inventory



### Contracts By Price Range



### Listings By Price Range



# COMPASS



Compass makes no representations or warranties, express or implied, with respect to future market conditions or prices of residential product at the time the subject property or any competitive property is complete and ready for occupancy or with respect to any report, study, finding, recommendation or other information provided by Compass herein. Moreover, no warranty, express or implied, is made or should be assumed regarding the accuracy, adequacy, completeness, legality, reliability, merchantability or fitness for a particular purpose of any information, in part or whole, contained herein. All material is presented with the understanding that Compass shall not be deemed to provide legal, accounting or other p