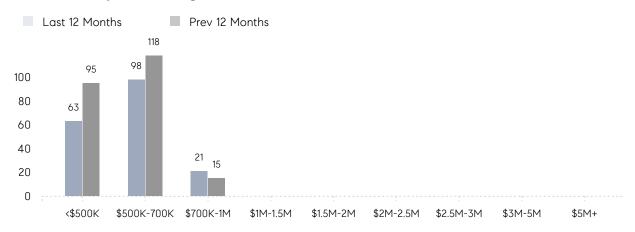

| AVERAGE SOLD PRICE | \$525,500 | \$492,000 | 7%        |
|                | # OF CONTRACTS     | 5         | 8         | -37%      |
|                | NEW LISTINGS       | 4         | 7         | -43%      |
| Condo/Co-op/TH | AVERAGE DOM        | 44        | 22        | 100%      |
|                | % OF ASKING PRICE  | 100%      | 99%       |           |
|                | AVERAGE SOLD PRICE | \$573,132 | \$449,148 | 28%       |
|                | # OF CONTRACTS     | 6         | 7         | -14%      |
|                | NEW LISTINGS       | 4         | 3         | 33%       |
|                |                    |           |           |           |

Oct 2022

Oct 2021

% Change

# Wood-Ridge

### OCTOBER 2022

### Monthly Inventory



### Contracts By Price Range



### Listings By Price Range



# COMPASS



Compass makes no representations or warranties, express or implied, with respect to future market conditions or prices of residential product at the time the subject property or any competitive property is complete and ready for occupancy or with respect to any report, study, finding, recommendation or other information provided by Compass herein. Moreover, no warranty, express or implied, is made or should be assumed regarding the accuracy, adequacy, completeness, legality, reliability, merchantability or fitness for a particular purpose of any information, in part or whole, contained herein. All material is presented with the understanding that Compass shall not be deemed to provide legal, accounting or other professional services. This is no